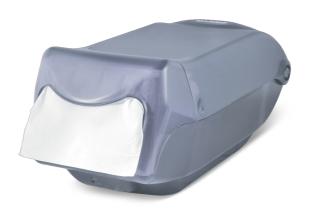

## LARGE COUNTERTOP DISPENSER

The Exacta Napkin Large Countertop Dispenser fits Exacta napkins, and ensures the customer takes just one, rather than several at a time. This can reduce napkin usage by to 30 per cent. It holds 550 napkins. It is available in clear.

| Item Code | Y971P0082                                                   |
|-----------|-------------------------------------------------------------|
| Range     | Napkins                                                     |
| Design    | CLEAR                                                       |
| Size      | 400(L) x 195(W) x 180(H) mm<br>15.7(L) x 7.7(W) x 7.1(H) in |
| Fits      | G724S0010, G982S0001                                        |
| Lining    | Uncoated                                                    |