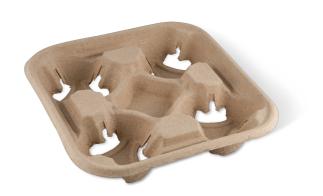

## 4 CUP PULP DRINK TRAY

Our Moulded Drink Tray is strong and sturdy, making it the perfect solution for carrying your beverages. This tray is designed to carry up to four beverages at once. Designed to suit a variety of cups, from our Precision Series 160ml cup, right through to a 20oz cup, this tray is well suited to a variety of needs and sizes. Made from recycled paper pulp, this tray is sustainable – and able to be recycled to live over and over again.