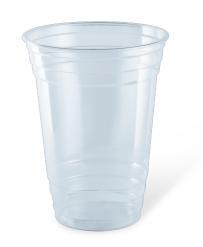

## 200Z CLEAR RECYCLABLE CUP

Clear recyclable cups are made from crystal clear, quality PET and are 100% recyclable. They are ideal for cold beverages, slushies, thickshakes, alcohol, cold desserts and more. The 20oz cup can be matched with the Dome or Flat Clear Recyclable 12/16/20/24oz Lids. This cup is 100% BPA free.