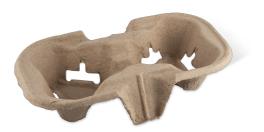

## 2 CUP PULP DRINK TRAY

Our Moulded Drink Tray is strong and sturdy, making it the perfect solution for carrying your beverages. This tray is designed to carry up to two beverages at once. Designed to suit a variety of cups, from our Precision Series 160ml cup, right through to a 20oz cup, this tray is well suited to a variety of needs and sizes. Made from recycled paper pulp, this tray is sustainable – and able to be recycled to live over and over again.