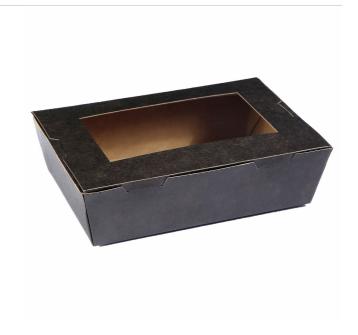

## SMALL WINDOW LUNCH BOX

Window lunch boxes are ideal for foods like noodles, pasta, salad, and sushi. The window on top provides premium visibility for the food inside. They are preformed, for easy in-store use, and have smooth surfaces, perfect for branding. They're offered in brown, white and a new sleek and stylish matte black finish.

| Item Code      | L564P0032                                                 |
|----------------|-----------------------------------------------------------|
| Range          | Cartons & Trays                                           |
| Category       | LUNCH BOXES                                               |
| Design         | PLAIN                                                     |
| Colour         | BLACK                                                     |
| Size           | 150(L) x 100(W) x 45(H) mm<br>5.9(L) x 3.9(W) x 1.8(H) in |
| Volume         | 700 ml<br>23.7 oz                                         |
| Surface Finish | Matte                                                     |
| Lining         | Polyethlene (PE)                                          |
| Raw Materials  | Board, Polyethylene (PE)                                  |
| Customisable   | Yes                                                       |