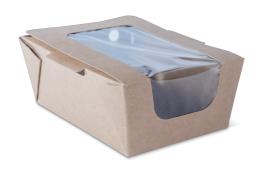

## SMALL HOT FOOD BOX

Constructed with an anti-fog window, Our Hot Food Boxes are designed for food warmers, with vent holes to prevent sogginess. They are ideal for displaying pre-prepared food.

\*WA customers please note this product is currently acceptable as it has a lid attached