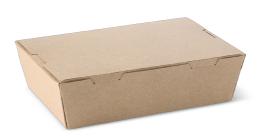

## MEDIUM LUNCH BOX

Lunch boxes are poly-lined, so are leakproof and are ideal for saucy foods, and salads with dressing. They feature a hinged lid for quick filling and easy access for eating. They are offered in brown, and are perfect for branding.

| Item Code                | L105S0010                                                 |
|--------------------------|-----------------------------------------------------------|
| Range                    | Cartons & Trays                                           |
| Category                 | LUNCH BOXES                                               |
| Colour                   | BROWN                                                     |
| Size                     | 180(L) x 120(W) x 50(H) mm<br>7.1(L) x 4.7(W) x 2.0(H) in |
| Volume                   | 1,100 ml<br>37.2 oz                                       |
| Appliance<br>Suitability | Freezing, Refrigeration                                   |
| Surface Finish           | Natural Matte Finish                                      |
| Lining                   | Poly-lined (PE)                                           |
| Raw Materials            | Board, Polyethylene (PE)                                  |
| Customisable             | Yes                                                       |