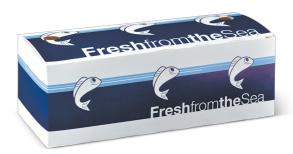

## MEDIUM FISH & CHIP BOX

Fish & chip boxes are made from single-side coated board, and include breathe holes to help fried foods to stay crispy. The large base flap provides strength for packaging fish fillets. They are offered in a 'fresh from the sea' print.

| Item Code                | K236S0043                                                |
|--------------------------|----------------------------------------------------------|
| Range                    | Cartons & Trays                                          |
| Category                 | FISH & CHIP BOXES & FOOD CONES                           |
| Design                   | FRESH FROM THE SEA                                       |
| Colour                   | BLUE                                                     |
| Size                     | 245(L) x 95(W) x 85(H) mm<br>9.6(L) x 3.7(W) x 3.3(H) in |
| Appliance<br>Suitability | Microwave Oven, Refrigeration                            |
| Surface Finish           | Low Sheen                                                |
| Lining                   | Grease Resistant                                         |
| Raw Materials            | Board                                                    |
| Customisable             | Yes                                                      |