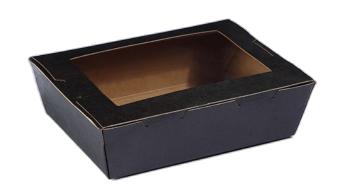

## EXTRA SMALL WINDOW LUNCH BOX

Window lunch boxes are ideal for foods like noodles, pasta, salad, and sushi. The window on top provides premium visibility for the food inside. They are preformed, for easy in-store use, and have smooth surfaces, perfect for branding. They're offered in brown, white and a new sleek and stylish matte black finish.

| Item Code      | L323P0018                                                |
|----------------|----------------------------------------------------------|
| Range          | Cartons & Trays                                          |
| Category       | LUNCH BOXES                                              |
| Design         | PLAIN                                                    |
| Colour         | BLACK                                                    |
| Size           | 120(L) x 88(W) x 37(H) mm<br>4.7(L) x 3.5(W) x 1.5(H) in |
| Volume         | 400 ml<br>13.5 oz                                        |
| Surface Finish | Matte                                                    |
| Lining         | Polyethlene (PE)                                         |
| Raw Materials  | Board, Polyethylene (PE)                                 |
| Customisable   | Yes                                                      |