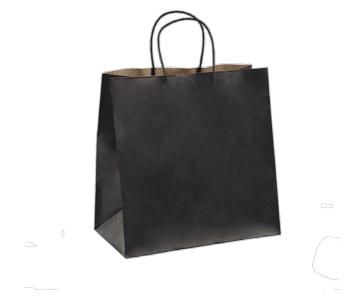

## SMALL PAPER TWIST HANDLE BAG

Introducing a new matte black, sleek and stylish take on our classic Small Paper Twist Handle Carry Bag. Paper twisted paper handle bags are strong, sturdy and stand upright on counters for easy loading. The Small paper twist handle bag is ideal for carrying takeaway or home food delivery orders, as well as small goods, cheeses and bakery items.