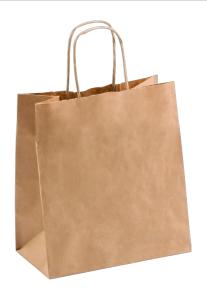

## SMALL DELIVERY RECYCLED PAPER TWIST HANDLE BAG

Environmentally friendly and designed for smaller food orders, the new Small PTH Delivery Bags are made from recycled brown kraft paper, offering a sustainable and responsible solution for deliveries.

| Item Code      | C416S0010                                                  |
|----------------|------------------------------------------------------------|
| Range          | Bags                                                       |
| Category       | CARRY BAGS                                                 |
| Colour         | BROWN                                                      |
| Size           | 245(L) x 220(W) x 120(G) mm<br>8.7(W) x 4.7(G) x 9.6(L) in |
| Surface Finish | Uncoated                                                   |
| Lining         | Uncoated                                                   |
| Raw Materials  | Paper                                                      |
| Customisable   | Yes                                                        |