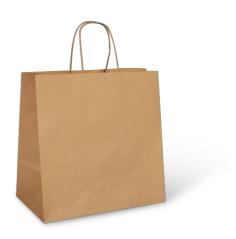

## LARGE RECYCLED PAPER TWIST HANDLE BAG

LARGE PAPER TWIST HANDLE RECYCLED CARRY BAG

| Item Code    | C205S0029                                                    |
|--------------|--------------------------------------------------------------|
| Range        | Bags                                                         |
| Category     | CARRY BAGS                                                   |
| Colour       | BROWN                                                        |
| Size         | 300(L) x 305(W) x 175(G) mm<br>12.0(W) x 6.9(G) x 11.8(L) in |
| Customisable | Yes                                                          |
| Carry Weight | 3 kg<br>7 lbs                                                |
| Handle Type  | Paper Twist                                                  |