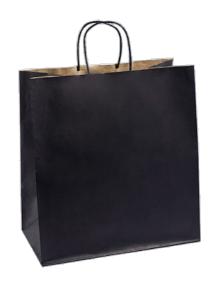

## LARGE PAPER TWIST HANDLE BAG

Introducing a new matte black, sleek and stylish take on our classic Large Paper Twist Handle Carry Bag. Paper twisted paper handle bags are strong, sturdy and stand upright on counters for easy loading. The Small paper twist handle bag is ideal for carrying takeaway or home food delivery orders, as well as small goods, cheeses and bakery items.

Paper bags are recyclable, compostable and reusable.

Detpak's 'Suitable f...

More info online

| Item Code      | C705S0029                                                    |
|----------------|--------------------------------------------------------------|
| Range          | Bags                                                         |
| Category       | CARRY BAGS                                                   |
| Design         | PLAIN                                                        |
| Colour         | BLACK                                                        |
| Size           | 350(L) x 320(W) x 180(G) mm<br>12.6(W) x 7.1(G) x 13.8(L) in |
| Surface Finish | Matte                                                        |
| Raw Materials  | Paper                                                        |
| Customisable   | Yes                                                          |