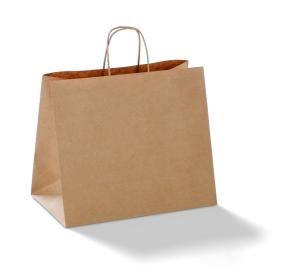

## JUMBO SHORT TWIST HANDLE BAG

The Jumbo Short Paper Twist Handle Carry Bags are strong and ideal for carrying takeaway food or grocery items. The Jumbo Short Paper Twist Handle Carry Bag has a large gusset and width with a shorter height allowing for easier loading and can hold up to 16kgs.

The Jumbo Short Paper Twist Handle Carry Bags are made with high quality virgin Kraft paper, known for its fibre and tensile strength. Unlike some bags made with recycled p...

More info online

| Item Code                | C720S0010                                                    |
|--------------------------|--------------------------------------------------------------|
| Range                    | Bags                                                         |
| Category                 | CARRY BAGS                                                   |
| Design                   | PLAIN                                                        |
| Colour                   | BROWN                                                        |
| Size                     | 305(L) x 355(W) x 220(G) mm<br>14.0(W) x 8.7(G) x 12.0(L) in |
| Appliance<br>Suitability | Refrigeration                                                |
| Surface Finish           | Natural Low Sheen                                            |
| Raw Materials            | Paper                                                        |
| Customisable             | Yes                                                          |