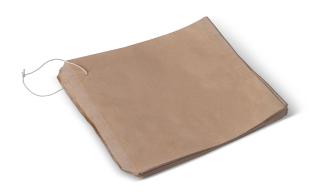

## #4 STRUNG FLAT BAG

Brown flat bags are made with good quality brown kraft paper. These bags are strung, so they can be hung instore for easy dispensing.

| Item Code                         | A308S0010A                                          |
|-----------------------------------|-----------------------------------------------------|
| Range                             | Bags                                                |
| Category                          | FLAT & SATCHEL BAGS                                 |
| Design                            | PLAIN                                               |
| Colour                            | BROWN                                               |
| Size                              | 269(L) x 240(W) mm<br>9.4(W) x 10.6(L) in           |
|                                   |                                                     |
| Appliance<br>Suitability          | Microwave Oven, Refrigeration                       |
|                                   | Microwave Oven, Refrigeration  Natural Matte Finish |
| Suitability                       |                                                     |
| Suitability Surface Finish        | Natural Matte Finish                                |
| Suitability Surface Finish Lining | Natural Matte Finish Uncoated                       |